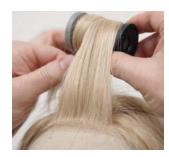

Hot rollers are a girl's (AND EnvyHair's) best friend—letting you customize VERONICA's hand-tied strands any way you choose.

**STEP 1:** Wrap hair wand-style around 3 LARGE HOT ROLLERS placed horizontally with hair directed back.

**STEP 2:** Place 2 LARGE HOT ROLLERS vertically along the front hairline on each side with hair directed back.

**STEP 3:** Repeat for a total of 4 VERTICALLY PLACED LARGE HOT ROLLERS on each side.

**STEP 4:** BRICK LAY large hot rollers on the remainder of the style.