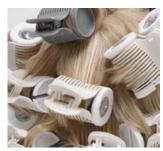

**STEP 2:** Place 2 LARGE HOT ROLLERS vertically along the front hairline on each side with hair directed back.

**STEP 3:** Repeat for a total of 4 VERTICALLY PLACED LARGE HOT ROLLERS on each side.

**STEP 4:** BRICK LAY large hot rollers on the remainder of the style.

STEP 5: Allow to cool completely using a generous amount of ENVY's Freeze Frame Hairspray to hold curl.

**STEP 6:** Remove rollers and use **ENVY's Wide-tooth Comb** to create desired style.