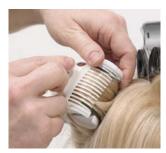

**STEP 2:** Place 2 LARGE HOT ROLLERS vertically along the front hairline on each side with hair directed back.

**STEP 3:** Repeat for a total of 4 VERTICALLY PLACED LARGE HOT ROLLERS on each side.

**STEP 4:** BRICK LAY large hot rollers on the remainder of the style.