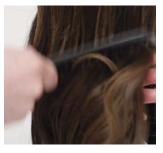

**STEP 4:** REPEAT STEPS 2 AND 3 until entire wig curled.

**STEP 5:** Begin ALTERNATING DIRECTION away AND towards face from ear-to-ear back, clipping each section to cool.

STEP 6: Remove clips once style has COOLED COMPLETELY and use ENVY's Wide-tooth Comb to loosen curl and add texture.