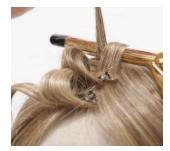

**STEP 2:** Curl ½" x ½" sections away from the part and face.

STEP 3: Clip each section on the bend (leaving ends out) to cool completely.

STEP 4: When the wia is fully curled, allow to cool completely.