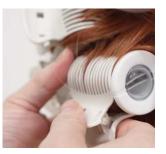

## beach combed

EnvyHair's fiber memory locks in as it cools to hold its style longer—whether it's air- or blow-dried (using medium heat and the Cool Shot button).

STEP 1: Secure wig with 2" T-pins.

STEP 2: Place 5 small hot rollers horizontally front to back in the top center section.

STEP 3: Place 5 medium hot rollers vertically directed back on each side.

STEP 4: Place 2 large hot rollers vertically directed back on each side.

STEP 5: Place 3 large hot rollers horizontally in the nape area directed down.