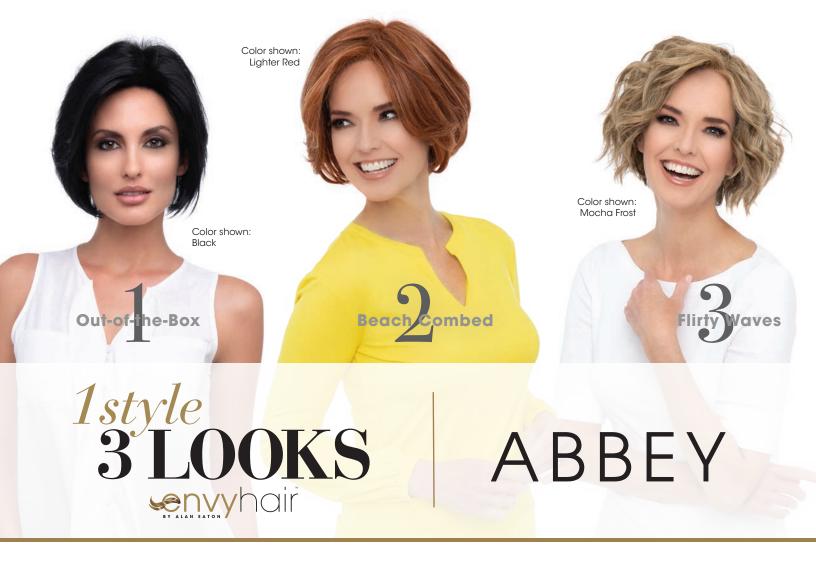

## out-of-the-box

## sleek chic

ABBEY features an ultra-soft, chiffon-lined cap and Mono Top construction. This is a style that truly lets you heat-style any way you choose

## beach combed

EnvyHair's fiber memory locks in as it cools to hold its style longer—whether it's air- or blow-dried (using medium heat and the Cool Shot button).

STEP 1: Secure wig with 2" T-pins.

STEP 2: Place 5 small hot rollers horizontally front to back in the top center section.

## flirty waves

More durable than 100% human hair, ABBEY's heatfriendly EnvyHair™ blend cuts styling time in half and can go curly, wavy, and back to straight again.

STEP 1: Set a ½" curling iron to 285°F (140°C) (and no higher).