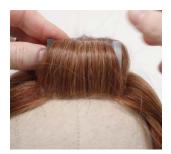

## beach combed

EnvyHair's fiber memory locks in as it cools to hold its style longer—whether it's air- or blow-dried (using medium heat and the Cool Shot button).

STEP 1: Secure wig with 2" T-pins.

STEP 2: Place 5 small hot rollers horizontally front to back in the top center section.

STEP 3: Place 5 medium hot rollers vertically directed back on each side.

STEP 4: Place 2 large hot rollers vertically directed back on each side.

STEP 5: Place 3 large hot rollers horizontally in the nape area directed down.