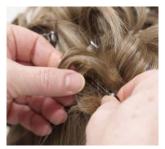

## beach combed

EnvyHair's fiber memory locks in as it cools to hold its style longer—whether it's air- or blow-dried (using medium heat and the Cool Shot button).

STEP 1: Secure wig with 2" T-pins.

STEP 2: Place 5 small hot rollers horizontally front to back in the top center section.

STEP 3: Place 5 medium hot rollers vertically directed back on each side.

STEP 4: Place 2 large hot rollers vertically directed back on each side.

STEP 5: Place 3 large hot rollers horizontally in the nape area directed down.

STEP 6: Spray with **ENVY Freeze Frame** Hairspray to set the style.