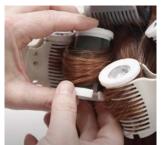

## flirty waves

More durable than 100% human hair, ABBEY's heatfriendly EnvyHair™ blend cuts styling time in half and can go curly, wavy, and back to straight again.

STEP 1: Set a ½" curling iron to 285°F (140°C) (and no higher).

**STEP 2:** Curl ½" x ½" sections away from the part and face.

STEP 3: Clip each section on the bend (leaving ends out) to cool completely.

STEP 4: When the wia is fully curled, allow to cool completely.