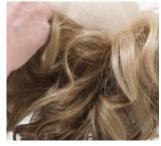

## flirty waves

More durable than 100% human hair, ABBEY's heatfriendly EnvyHair™ blend cuts styling time in half and can go curly, wavy, and back to straight again.

STEP 1: Set a ½" curling iron to 285°F (140°C) (and no higher).

**STEP 2:** Curl ½" x ½" sections away from the part and face.

STEP 3: Clip each section on the bend (leaving ends out) to cool completely.

STEP 4: When the wia is fully curled, allow to cool completely.

**STEP 5:** Remove clips and lightly shake upside down for an airy finish.

STEP 6: Set the curl with **ENVY Freeze** Frame Hairspray.