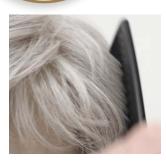

STEP 4: Work a small amount of **ENVY Beauty Balm** Sculpting Crème all over to create texture and hold.

STEP 5: Use ENVY's Wide-tooth Comb or your fingers to finish desired style.