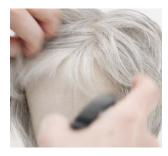

## 2 playful pixie

EnvyHair's fiber memory locks in as it cools to hold its style longer—whether it's air- or blow-dried (using medium heat and the Cool Shot button).

STEP 1: Secure wig with 2" T-pins.

STEP 2: Determine desired part placement.