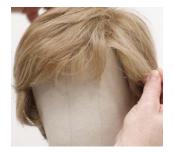

## 2 playful pixie

EnvyHair's fiber memory locks in as it cools to hold its style longer—whether it's air- or blow-dried (using medium heat and the Cool Shot button).

STEP 1: Secure wig with 2" T-pins.

STEP 2: Determine desired part placement.

STEP 3: With a flat iron. smooth hair below the part straight down and tuck remaining length behind ear to create an asymmetric profile.

STEP 4: Set 5%" barrel iron no higher than 285°F (140°C).

STEP 5: Curl ½" sections up and away from the part for maximum volume.