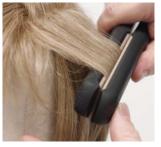

STEP 3: With a flat iron. smooth hair below the part straight down and tuck remaining length behind ear to create an asymmetric profile.

STEP 4: Set 5%" barrel iron no higher than 285°F (140°C).

STEP 5: Curl ½" sections up and away from the part for maximum volume.

STEP 6: Repeat through entire wig, **USING SMALLER** SECTIONS AND CURLS as hair gets shorter.

STEP 7: Finish with **ENVY Freeze** Frame Hairspray.

More durable than 100% human hair, DESTINY's heat-friendly EnvyHair™ blend cuts styling time in half—and can go curly, wavy, and back to straight again.