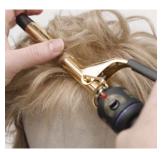

STEP 3: With a flat iron. smooth hair below the part straight down and tuck remaining length behind ear to create an asymmetric profile.

STEP 4: Set 5%" barrel iron no higher than 285°F (140°C).

STEP 5: Curl ½" sections up and away from the part for maximum volume.

STEP 6: Repeat through entire wig, **USING SMALLER** SECTIONS AND CURLS as hair gets shorter.

STEP 7: Finish with **ENVY Freeze** Frame Hairspray.

More durable than 100% human hair, DESTINY's heat-friendly EnvyHair™ blend cuts styling time in half—and can go curly, wavy, and back to straight again.