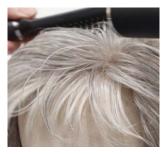

STEP 1: MIST the hair fibers with WATER.

STEP 2: Using a 14" round brush and blow dryer ON MEDIUM HEAT, dry top sections away from part to create volume.

**STEP 3:** USE SMALLER BRUSH, if desired, to style the short hair.