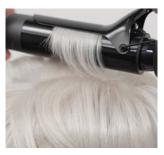

STEP 2: Using a ¾" curling iron SET TO 285°F (140°C) on LOWER SECTION, CURL 1"x 1" SECTIONS down and away from face.

More durable than 100% human hair, KYLIE's heat-friendly EnvyHair<sup>TM</sup> blend cuts styling time in half—and can go curly, wavy, and back to straight again.

step 3: Use a 1¾" barrel iron set to 285°F (140°C) on top section CURLING 1½" sections away from the part and face.

**STEP 4:** Allow sections to COOL IN THE DESIRED POSITION to hold style. For a stronger pattern, clip when cooling.