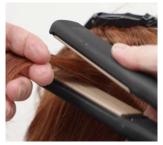

STEP 3: With smoothing iron set to 285°F (140°C), IRON ½"-1" SECTIONS, flipping up ends throughout bottom half.

**STEP 4:** Allow each section to COOL COMPLETELY.

STEP 5: Unclip top half and IRON ½"-1" SECTIONS, UP/AWAY FROM PART, directing downward.