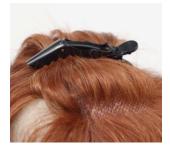

## 2: fab flip

EnvyHair's fiber memory locks in as it cools to hold its style longer—whether it's air- or blow-dried (using medium heat and the Cool Shot button).

**STEP 1:** Secure wig with 2" T-pins.

**STEP 2:** Use large clips to SECURE UPPER SECTION up and out of the way.