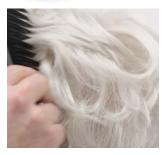

## 2: fab flip

EnvyHair's fiber memory locks in as it cools to hold its style longer—whether it's air- or blow-dried (using medium heat and the Cool Shot button).

**STEP 1:** Secure wig with 2" T-pins.

**STEP 2:** Use large clips to SECURE UPPER SECTION up and out of the way.

STEP 3: With smoothing iron set to 285°F (140°C), IRON ½"-1" SECTIONS, flipping up ends throughout bottom half.

**STEP 4:** Allow each section to COOL COMPLETELY.

STEP 5: Unclip top half and IRON ½"-1" SECTIONS, UP/AWAY FROM PART, directing downward.