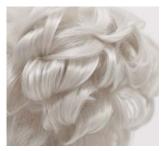

STEP 2: Using a ¾" curling iron SET TO 285°F (140°C) on LOWER SECTION, CURL 1"x 1" SECTIONS down and away from face.

More durable than 100% human hair, KYLIE's heat-friendly EnvyHair<sup>TM</sup> blend cuts styling time in half—and can go curly, wavy, and back to straight again.

step 3: Use a 1¾" barrel iron set to 285°F (140°C) on top section CURLING 1½" sections away from the part and face.

**STEP 4:** Allow sections to COOL IN THE DESIRED POSITION to hold style. For a stronger pattern, clip when cooling.

**STEP 5:** Use **ENVY's Wide-tooth Comb** to comb style into place.

STEP 6: Finish with ENVY Freeze Frame Hairspray.