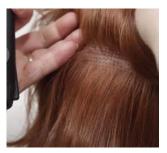

STEP 3: With smoothing iron set to 285°F (140°C), IRON ½"-1" SECTIONS, flipping up ends throughout bottom half.

**STEP 4:** Allow each section to COOL COMPLETELY.

STEP 5: Unclip top half and IRON ½"-1" SECTIONS, UP/AWAY FROM PART, directing downward.

**STEP 6:** Allow each section to COOL COMPLETELY.

STEP 7: Work a small amount of ENVY Beauty Balm Sculpting Crème all over to create texture and hold.

**STEP 1:** Use large clips to SECURE UPPER SECTION up and out of the way.