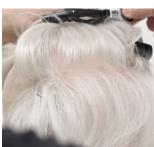

## 2: fab flip

EnvyHair's fiber memory locks in as it cools to hold its style longer—whether it's air- or blow-dried (using medium heat and the Cool Shot button).

**STEP 1:** Secure wig with 2" T-pins.

**STEP 2:** Use large clips to SECURE UPPER SECTION up and out of the way.

STEP 3: With smoothing iron set to 285°F (140°C), IRON ½"-1" SECTIONS, flipping up ends throughout bottom half.

**STEP 4:** Allow each section to COOL COMPLETELY.

STEP 5: Unclip top half and IRON ½"-1" SECTIONS, UP/AWAY FROM PART, directing downward.