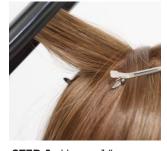

## 2 leading part

EnvyHair's fiber memory locks in as it cools to hold its style longer—whether it's air- or blow-dried (using medium heat and the Cool Shot button).

**STEP 1:** Secure wig with 2" T-pins.