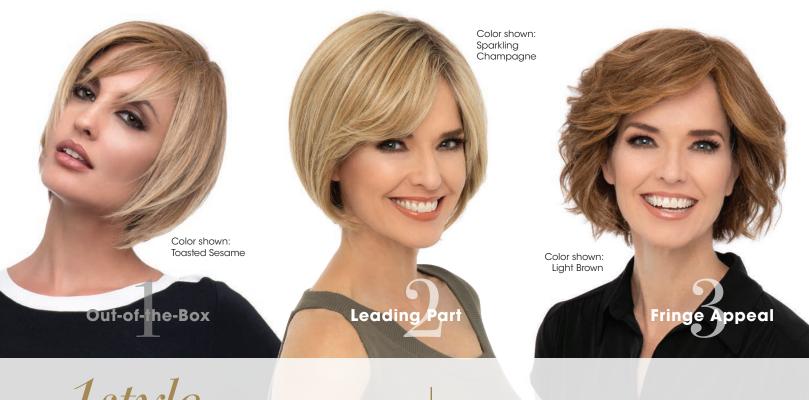

# 1style 3LOOKS

## SHYLA

ENVY's exclusive **HEAT-FRIENDLY BLEND** makes the high-end, high-priced look of 100% human hair **MORE ACCESSIBLE THAN EVER.** Now, discover how to **MAKE IT YOUR OWN.** 

30% Human Hair. 70% Synthetic Hair. 100% YOU.™

#### out-of-the-box

1:

## 2 leading part

EnvyHair's fiber memory locks in as it cools to hold its style longer—whether it's air- or blow-dried (using medium heat and the Cool Shot button).

**STEP 1:** Secure wig with 2" T-pins.

## 3 fringe appeal

More durable than 100% human hair, SHYLA's heat-friendly EnvyHair™ blend cuts styling time in half—and can go curly, wavy, and back to straight again.

step 1: Use a 1" curling iron set at 285°F (140°C) to curl 1" x 1" sections beginning at the part and directed away from face.