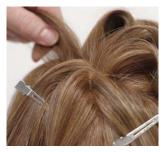

## 2 leading part

EnvyHair's fiber memory locks in as it cools to hold its style longer—whether it's air- or blow-dried (using medium heat and the Cool Shot button).

**STEP 1:** Secure wig with 2" T-pins.