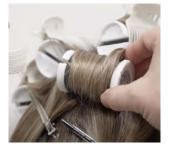

## 2 leading part

EnvyHair's fiber memory locks in as it cools to hold its style longer—whether it's air- or blow-dried (using medium heat and the Cool Shot button).

**STEP 1:** Secure wig with 2" T-pins.

**STEP 2:** 1" BACK FROM HAIRLINE, place 2 hot rollers on each side parallel to middle part and directed down.

STEP 3: PLACE 3 HOT ROLLERS HORIZONTALLY in the back, below the crown, with hair directed down.