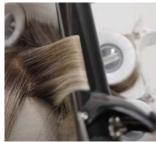

**STEP 4:** Using a 1¼" curling iron set at **285°F (140°C)** curl vertical fringe sections at the hairline away from the face.

**STEP 5:** At nape, curl 1" sections directed down.

**STEP 6:** CURL "UNTUCKED" section in front of ears to mimic a rounded bob.

## 3 fringe appeal

More durable than 100% human hair, SHYLA's heat-friendly EnvyHair™ blend cuts styling time in half—and can go curly, wavy, and back to straight again.

step 1: Use a 1" curling iron set at 285°F (140°C) to curl 1" x 1" sections beginning at the part and directed away from face.