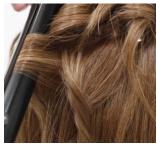

**STEP 4:** Using a 1¼" curling iron set at **285°F (140°C)** curl vertical fringe sections at the hairline away from the face.

**STEP 5:** At nape, curl 1" sections directed down.

**STEP 6:** CURL "UNTUCKED" section in front of ears to mimic a rounded bob.

STEP 7: Once 100% COOLED, use ENVY's Wide-tooth Comb to achieve desired shape.

Parameter Parame