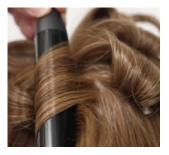

STEP 7: Once 100% COOLED, use ENVY's Wide-tooth Comb to achieve desired shape.

Parameter Parame