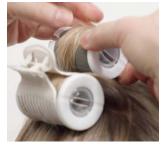

## 2 leading part

EnvyHair's fiber memory locks in as it cools to hold its style longer—whether it's air- or blow-dried (using medium heat and the Cool Shot button).

**STEP 1:** Secure wig with 2" T-pins.

**STEP 2:** 1" BACK FROM HAIRLINE, place 2 hot rollers on each side parallel to middle part and directed down.

STEP 3: PLACE 3 HOT ROLLERS HORIZONTALLY in the back, below the crown, with hair directed down.