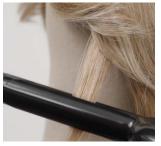

**STEP 4:** Using a 1¼" curling iron set at **285°F (140°C)** curl vertical fringe sections at the hairline away from the face.

**STEP 5:** At nape, curl 1" sections directed down.

**STEP 6:** CURL "UNTUCKED" section in front of ears to mimic a rounded bob.